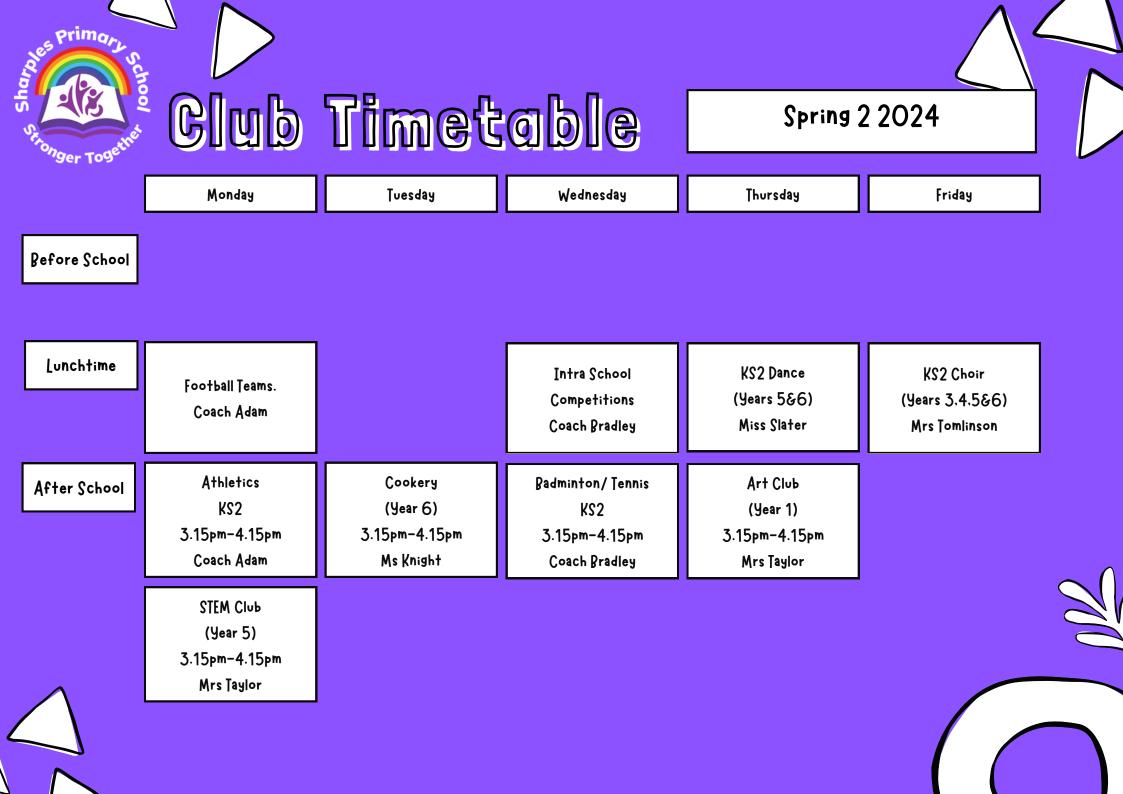

# Club Timetable

erima

- To

Sha

#### Spring 1 2024

| 3er 109       |                                                      |                                                           |                                                    |                                                             | r                                             |
|---------------|------------------------------------------------------|-----------------------------------------------------------|----------------------------------------------------|-------------------------------------------------------------|-----------------------------------------------|
|               | Monday                                               | Tuesday                                                   | Wednesday                                          | Thursday                                                    | Friday                                        |
| Before School |                                                      | Gymnastics<br>(Years 3.4.5.6)<br>8am-8.40am<br>Coach Jess |                                                    |                                                             |                                               |
| Lunchtime     | Football Teams.<br>Coach Adam                        |                                                           | Intra School<br>Competitions<br>Coach Bradley      | KS1 Dance<br>(Years 5&6)<br>Miss Slater                     | KS2 Choir<br>(Years 3.4.5&6)<br>Mrs Tomlinson |
| After School  | Athletics<br>KS2<br>3.15pm-4.15pm<br>Coach Adam      | Cookery<br>(Year 6)<br>3.15pm-4.15pm<br>Ms Knight         | Badminton<br>KS2<br>3.15pm-4.15pm<br>Coach Bradley | Art Club<br>(Year 2)<br>3.15pm-4.15pm<br>Mrs Taylor         |                                               |
|               | STEM Club<br>(Year 5)<br>3.15pm–4.15pm<br>Mrs Taylor |                                                           |                                                    | Animation Club<br>(Year 3/4)<br>3.15pm-4.30pm<br>Miss Hamer |                                               |