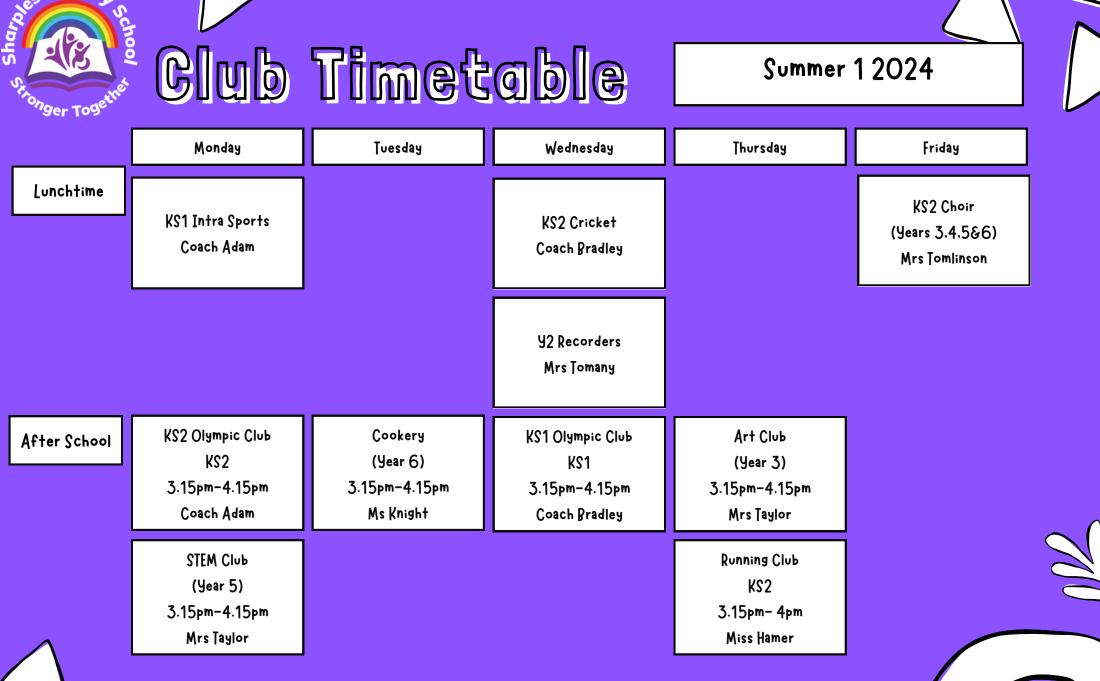

 $\leq$ 

primar

| Primary vero            | Club                                                               | Timet   | able                                            | Summer                                                                     |                                               |   |
|-------------------------|--------------------------------------------------------------------|---------|-------------------------------------------------|----------------------------------------------------------------------------|-----------------------------------------------|---|
| ∽⁄9er To9 <sup>e°</sup> | Monday                                                             | Tuesday | Wednesday                                       | Thursday                                                                   | Friday                                        | ] |
| Lunchtime               | KS2 Euro's Football<br>Coach Adam                                  |         | KS1 Euro's Football<br>Coach Bradley            |                                                                            | KS2 Choir<br>(Years 3.4.5&6)<br>Mrs Tomlinson |   |
|                         |                                                                    |         | Y2 Recorders<br>Mrs Tomany                      |                                                                            |                                               |   |
| After School            | Reception & KS1<br>Multi-skills<br>3.15pm-4.15pm<br>Coach Adam     |         | Hockey<br>KS2<br>3.15pm–4.15pm<br>Coach Bradley | Art Club<br>(Year 5)<br>3.15pm-4.15pm<br>Mrs Taylor                        |                                               |   |
|                         | Cookery<br>(Year 4/5)<br>3.15pm-4.30pm<br>Ms Knight and Mrs Taylor |         |                                                 | Forest School Club KS2<br>3.15pm- 4.15pm<br>Miss Hamer & Miss<br>Gillespie |                                               | Z |
|                         |                                                                    |         |                                                 | KS2 Rounders<br>3.15pm- 4.15pm<br>Miss Burns                               |                                               |   |